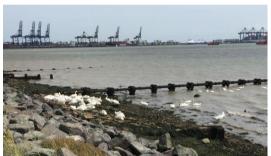

# **Swans visiting**

Many swans have been visiting the waterfront this summer - sometimes more than 50 at a time! They appear around the hammerhead and then go for a refreshing drink of fresh water.