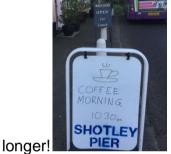

### Coffee Morning is Wednesday 4th September

Come and enjoy our Wednesday coffee morning! 10.30am - 12 at the Red Lion in Chelmondiston.

As ever, come and enjoy the superb cakes and refreshments, and a chance to catch up on our latest news and views.